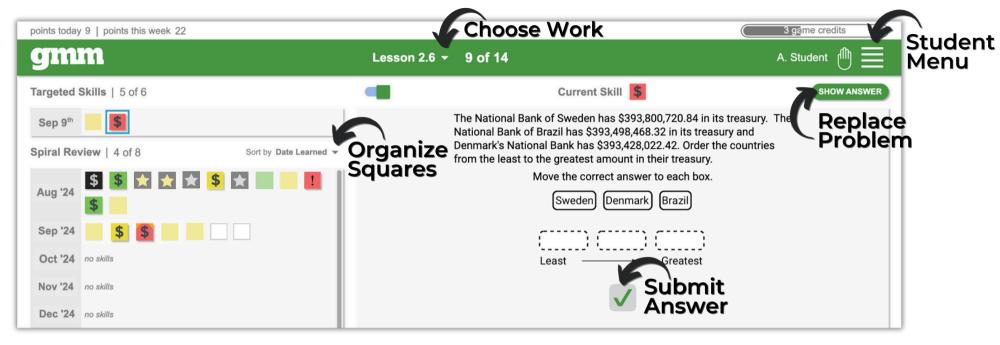

#### **Colors**

- Insufficient data
- Untried or few attempts

- Not proficient
- Struggling

YELLOW

- Initial understanding/accuracy improving
- Highest possible color rating on day 1

GREEN

- Proficient
- Level up after a minimum of 3 days

SILVER

- Advanced
- Level up after a minimum of 5 days

GOLD

- Expert
- Level up after a minimum of 6 days

## **Symbols**

 Indicates prioritized problems worth a point when solved correctly on the first try

- · Indicates an unfixed error
- May also indicate at least one penalty

- Cut corners indicate each time a skill is avoided
- Maximum of 4 avoidances

- Virtual hand raise
- Informs the teacher help is needed