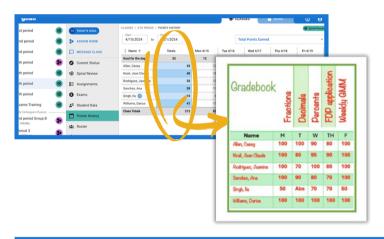

#### Suggestion 2: Use a weekly total

#### Teachers quickly identify students meeting the goal using Points History's weekly total

 Students track progress on their dashboards & calendars

| Jaamine Rodriguez Monthly Performance<br>June 2024 |                  |    |                  |    |                  |    |                  |     | -                |     |     |
|----------------------------------------------------|------------------|----|------------------|----|------------------|----|------------------|-----|------------------|-----|-----|
|                                                    | MON              |    | TUE              |    | VICD             |    | THU              |     | FRI              | SAT | SUN |
| awik 1                                             |                  | 27 |                  | 28 |                  | 29 |                  | 30  | 81               | 1   |     |
| cel Total. 26 points                               |                  |    |                  |    | Goal: 16 points  |    | Coal Not Set     |     | Boal: 10 points  |     |     |
| na Points Earned 16 points                         |                  |    |                  |    | Earned 18 points |    | Canad & points   |     | Earned 10 points |     |     |
| etal Groups Flored. 4                              |                  |    |                  |    | Errors Faed 3    |    | Errors Fixed D   |     | Errors Fand 1    |     |     |
| wk2                                                |                  | 3  |                  | 4  |                  | 5  |                  | . 4 | 7                |     |     |
| oul Total: 47 points                               | Oral 13 points   |    | Coal. 15 points  |    | Deal Not Del     |    | Coal. 12 points  |     | Beal: 10 points  |     |     |
| na Points Earned 53 points                         | Earned 10 points |    | Earned 15 points |    | Earned 6 points  |    | Earned 11 points |     | Earned 10 points |     |     |
| etal Groups Flored. 6                              | Errors Fael 0    |    | Errors Fixed 2   |    | Errors Faed 2    |    | Errors Fixed 3   |     | Errors Faed 1    |     |     |
| eek3                                               |                  | 10 |                  | 11 |                  | 12 |                  | 13  | 14               | 15  |     |
| out Total. 8 points                                | Coal I points    |    | Coal Not Set     |    |                  |    |                  |     |                  |     |     |
| na Points Earned Opoints                           | Earned 6 points  |    | Earned & points  |    |                  |    |                  |     |                  |     |     |
| nal Grons Fixed: 8                                 | Errors Fael 0    |    | Errors Fixed 2   |    |                  |    |                  |     |                  |     |     |
| melk.4                                             |                  | 17 |                  | 18 |                  | 19 |                  | 20  | 21               | 22  |     |
| and Total. 40 points                               | Goal 32 paints   |    | Goal 13 points   |    |                  |    |                  |     |                  |     |     |
| Aut Points Earned 30 points                        | Earned 30 points |    | Earned 0 points  |    |                  |    |                  |     |                  |     |     |
|                                                    |                  |    |                  |    |                  |    |                  |     |                  |     |     |