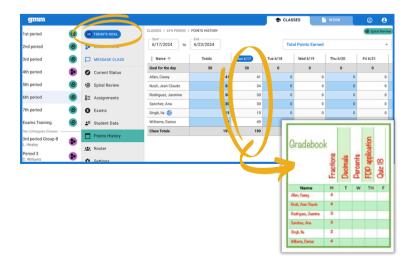

### Suggestion 1: Use the Daily Goal

cret

math!

- Teachers quickly identify students meeting the goal using Points History for each day
- Students track progress on dashboards & calendars

|                               | Jasmine Rodriguez Monthly Performance<br>June 2024 |     |                    |    |                  |    |                  |     |                  |    |     |   |
|-------------------------------|----------------------------------------------------|-----|--------------------|----|------------------|----|------------------|-----|------------------|----|-----|---|
|                               | MON                                                |     | TUE                |    | NID              |    | THU              |     | FRE              |    | SAT | 9 |
| est 1                         |                                                    | 27  |                    | 28 |                  | 21 |                  | 30  |                  | 1  | 1   |   |
| and Total: 26 points          |                                                    |     |                    |    | Goal 16 points   |    | Goal Not Sat     |     | Goal: 16 points  |    |     |   |
| stal Points Earnaul 24 points |                                                    |     |                    |    | Earned 18 points |    | Earned 2 points  |     | Earned 10 points |    |     |   |
| rai Gross Faed. 4             |                                                    |     |                    |    | Errors Fault 2   |    | Bron Fael 4      |     | Brown-Faeed 1    |    |     |   |
| MR2                           |                                                    | . 9 |                    | 4  |                  | 5  |                  | - 6 |                  | 7  |     |   |
| of Total AT points            | dual 13 public                                     |     | Doual, 13 postella |    | Over Mid Set     |    | Oval. 10 points  |     | Ocal: 10 points  |    |     |   |
| Kar Posts Earned. 13 paints   | Earned '18 poets                                   |     | Earted 18 poers    |    | Earted & poorts  |    | Earted 11 points |     | Earted 10 posts  |    |     |   |
| rations fixed 4               | Errors Fand 0                                      |     | Emore Frend 0      |    | Errors Famil 1   |    | Eron Ford 3      |     | Grow/Feed 1      |    |     |   |
| HK.3                          |                                                    | 12  |                    | 11 |                  | 12 |                  | 13  |                  | 4  | 18  |   |
| and Total: II points          | Grad & points                                      |     | Great Net Set      |    |                  |    |                  |     |                  |    |     |   |
| etal Pointa Earnard & points  | Earned & points                                    |     | Earned & points    |    |                  |    |                  |     |                  |    |     |   |
| rai Gross Faed &              | Errors Faeld 0                                     |     | Errors Fael 0      |    |                  |    |                  |     |                  |    |     |   |
| sek.4                         |                                                    | 17  |                    | 18 |                  | 19 |                  | 20  | 1                | 11 | 22  |   |
| out Total: 40 points          | Deal 30 public                                     |     | Doubl. 10 protects |    |                  |    |                  |     |                  |    |     |   |
| rist Ponts Earned 30 paints   | Earted 30 years                                    |     | Earned 8 poerts    |    |                  |    |                  |     |                  |    |     |   |
|                               |                                                    |     |                    |    |                  |    |                  |     |                  |    |     |   |