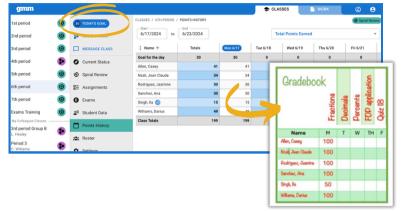

### Suggestion 1: Use the Daily Goal

cret

math!

- Teachers quickly identify students meeting the goal using Points History for each day
- Students track progress on dashboards & calendars

|                               | Jasmine Rodriguez Monthly Performance<br>June 2024 |     |                    |    |                  |    |                  |     |                  |    |     |   |
|-------------------------------|----------------------------------------------------|-----|--------------------|----|------------------|----|------------------|-----|------------------|----|-----|---|
|                               | MON                                                |     | TUE                |    | NID              |    | THU              |     | FRE              |    | SAT | 9 |
| est 1                         |                                                    | 27  |                    | 28 |                  | 21 |                  | 30  |                  | 1  | 1   |   |
| and Total: 26 points          |                                                    |     |                    |    | Goal 16 points   |    | Goal Not Sat     |     | Goal: 16 points  |    |     |   |
| stal Points Earnaul 24 points |                                                    |     |                    |    | Earned 18 points |    | Earned 2 points  |     | Earned 10 points |    |     |   |
| rai Gross Faed. 4             |                                                    |     |                    |    | Errors Fault 2   |    | Bron Fael 4      |     | Brown-Faeed 1    |    |     |   |
| MR2                           |                                                    | . 9 |                    | 4  |                  | 5  |                  | - 6 |                  | 7  |     |   |
| of Total AT points            | dual 13 public                                     |     | Doual, 13 postella |    | Over Mid Set     |    | Oval. 10 points  |     | Ocal: 10 points  |    |     |   |
| Kar Posts Earned. 13 paints   | Earned '18 poets                                   |     | Earted 18 poers    |    | Earted & poorts  |    | Earted 11 points |     | Earted 10 posts  |    |     |   |
| rations fixed 4               | Errors Fand 0                                      |     | Emore Frend 0      |    | Errors Famil 1   |    | Eron Ford 3      |     | Grow/Feed 1      |    |     |   |
| HK.3                          |                                                    | 12  |                    | 11 |                  | 12 |                  | 13  |                  | 4  | 18  |   |
| and Total: II points          | Grad & points                                      |     | Great Net Set      |    |                  |    |                  |     |                  |    |     |   |
| etal Pointa Earnard & points  | Earned & points                                    |     | Earned & points    |    |                  |    |                  |     |                  |    |     |   |
| rai Gross Faed &              | Errors Faeld 0                                     |     | Errors Fael 0      |    |                  |    |                  |     |                  |    |     |   |
| sek.4                         |                                                    | 17  |                    | 18 |                  | 19 |                  | 20  | 1                | 11 | 22  |   |
| out Total: 40 points          | Deal 30 public                                     |     | Doubl. 10 protects |    |                  |    |                  |     |                  |    |     |   |
| rist Ponts Earned 30 paints   | Earted 30 years                                    |     | Earned 8 poerts    |    |                  |    |                  |     |                  |    |     |   |
|                               |                                                    |     |                    |    |                  |    |                  |     |                  |    |     |   |